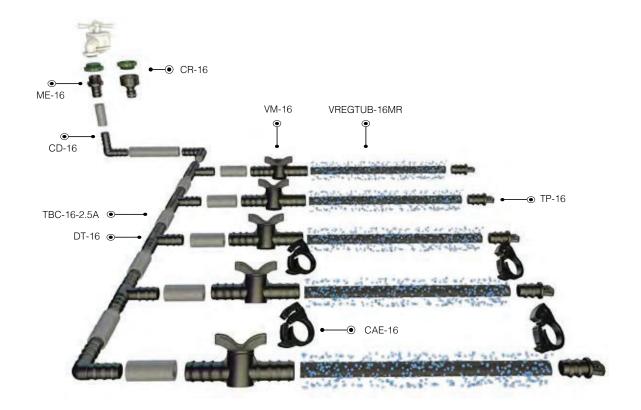

## Content:

25 m of exuding pipe VISA REG [VREGTUB-16MR]

1 Fast threaded tap 3/4" - 1/2" [CR-16]

1 Threaded main connection 1/2" - 16 mm ø [ME-16]

4 T-joints 16 mm Ø [DT-16]

3 90° Elbows 16 mm ø [CD-16]

5 Valves 16 mm ø [VM-16]

10 Pressure clamps 16 mm ø [CAE-16]

5 Standard plugs 16 mm ø [TP-16]

5 m of polyethylene supply pipe 16 mm ø

5 Sections of 15 cm of polyethylene supply pipe of 16 mm ø [TBC 16-2.5A]